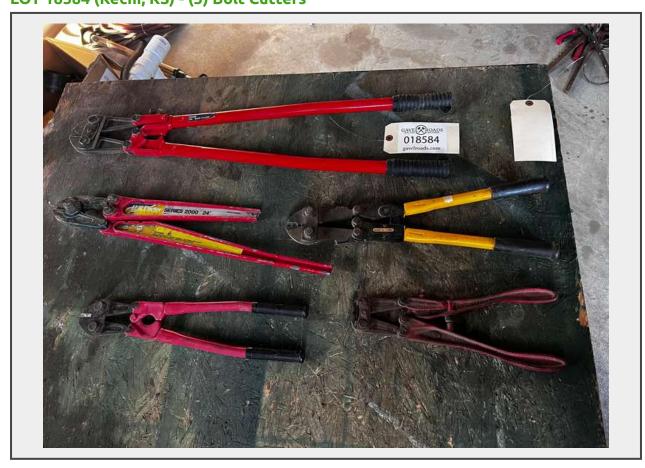

# **Sale Name:** October 24, 2023 Agriculture & Construction Equipment Auction **LOT 18584 (Kechi, KS) - (5) Bolt Cutters**

# **Product Description:**

- This lot contains (5) Bolt Cutters.
- See pictures for more details.
- Personal inspections are recommended.