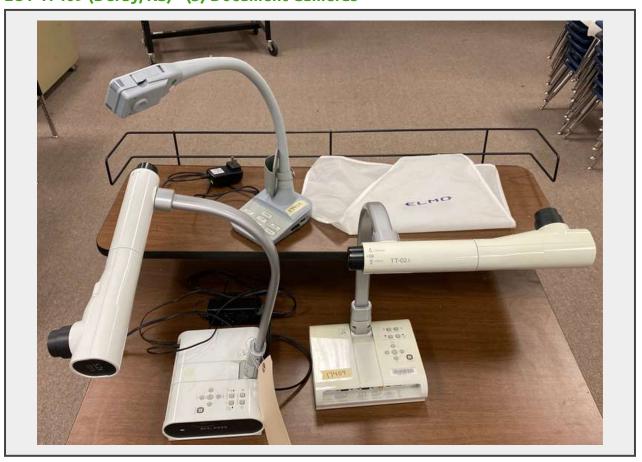

# **Sale Name:** November 14th, 2023 Derby Public Schools USD 260 Surplus Auction **LOT 17409 (Derby, KS) - (3) Document Cameras**

# **Product Description:**

- This lot contains (3) Document Cameras as pictured.
- (1) Elmo TT-02s model.
- (1) Elmo 5.2x unknown model.
- (1) Unknown brand/model.
- See pictures for more details.

Personal inspections are recommended.