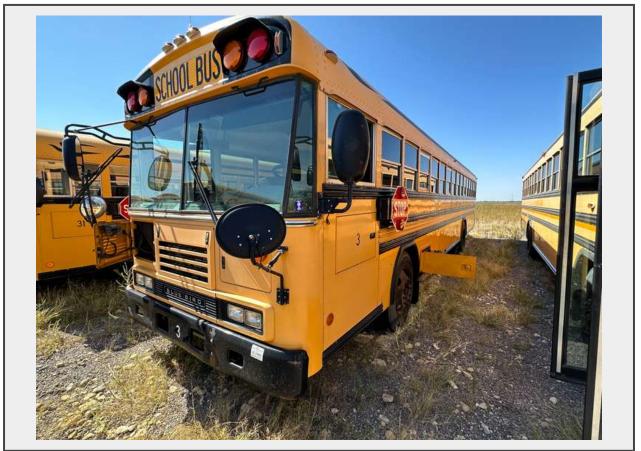

Sale Name: November 7th, 2023 Agriculture & Construction Equipment Auction LOT 17489 (Maize, KS) - 2009 Bluebird School Bus

Year 2009 Make BLUE BIRD Model All American / All Canada VIN 1BABNCPA49F260769 Engine In-Line Cummins 6.7L Number of Cylinders 6 Transmission Automatic Tires 11Rx22.5H Fuel Type Diesel Title Status CLEAR TITLE IN HAND

# **Product Description:**

- This lot contains a 2009 Blue Bird School Bus as pictured.
- Needed assistance to start.
- Capacity 84.
- Bus #3.
- CLEAR TITLE IN HAND.
- See pictures/video for more details.
- Personal inspections are recommended.