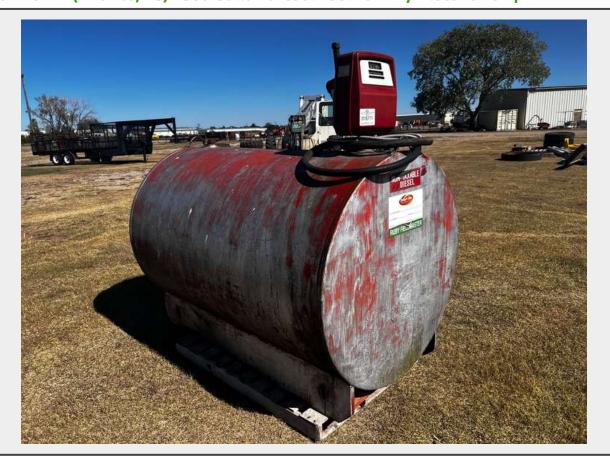

# Sale Name: November 7th, 2023 Agriculture & Construction Equipment Auction LOT 18771 (Wichita, KS) - 500 Gallon Diesel Fuel Tank w/ Electric Pump

# **Product Description:**

- This lot contains a 500 Gallon Diesel Fuel Tank w/ Electric Pump.
- The tank appeared to be in used but usable condition.
- See pictures for more details and dimensions.
- Personal inspections are recommended.