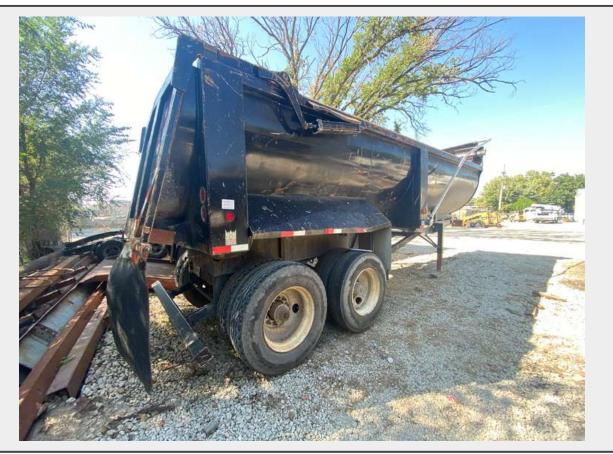

# **Sale Name:** November 7th, 2023 Agriculture & Construction Equipment Auction **LOT 15413 (Kansas City, KS) - 2000 26' Trail King Barrel Dump**

Make Trail King Model SHRQ26 Serial Number ITKFT3023YM089320 Dimensions 26'

## **Product Description:**

- This lot contains a 2000 Trail King Barrel Dump as pictured.
- Bad pin at King Pin Plate.
- Unit #2002.
- CLEAR TITLE IN HAND.
- See pictures for more details.

• Personal inspections are recommended.