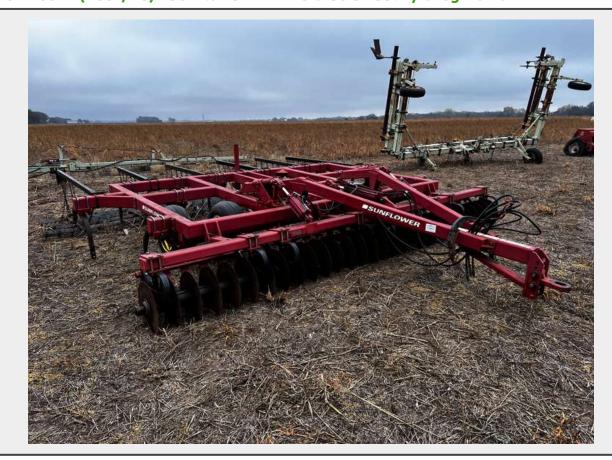

# Sale Name: December 6th, 2023 John Grother Estate Equipment Auction LOT 18897 (Peck, KS) - Sunflower 4212-15 Disc Chisel w/ Drag Harrow

Make Sunflower Model 4212-15 Tires 11L-15SL

**Serial Number** 4212G20050020

## **Product Description:**

• This lot contains a Sunflower 4212-15 Disc Chisel w/ Drag Harrow.

- See pictures for more details.
- Personal inspections are recommended.