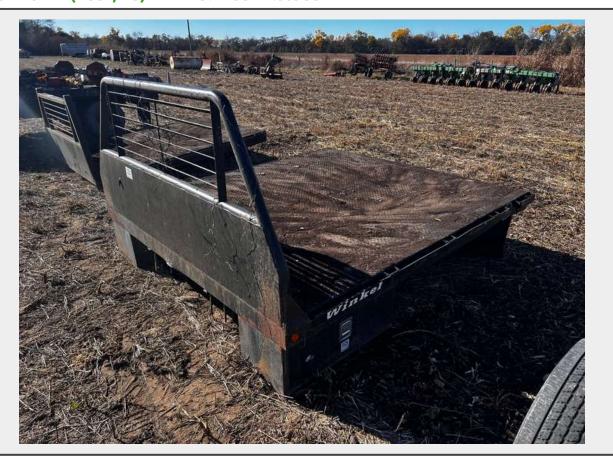

# LOT 18941 (Peck, KS) - Winkel Truck Flatbed

## **Product Description:**

- This lot contains a Winkel Truck Flatbed.
- See pictures for more details.
- Personal inspections are recommended.