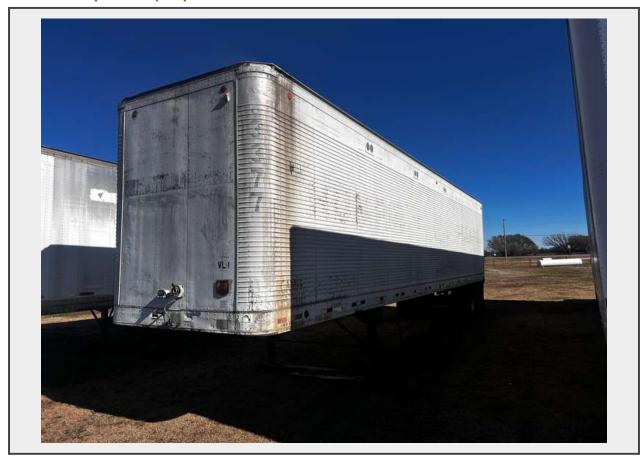

# Sale Name: December 5th, 2023 Agriculture & Construction Equipment Auction LOT 19076 (Wichita, KS) - 1973 Lufkin 40' Enclosed Semi-Trailer VIN: 38477

Year 1973 Make Lufkin Model TFV-IP VIN 38477

Type Semi-Trailer
Tires 10.00 R 20

### **Product Description:**

- This lot contains a 1973 Lufkin 40' Enclosed Semi-Trailer.
- The trailer appeared to be in used but usable condition at the time of consignment.
- See pictures for more details and dimensions.
- Personal inspections are recommended.