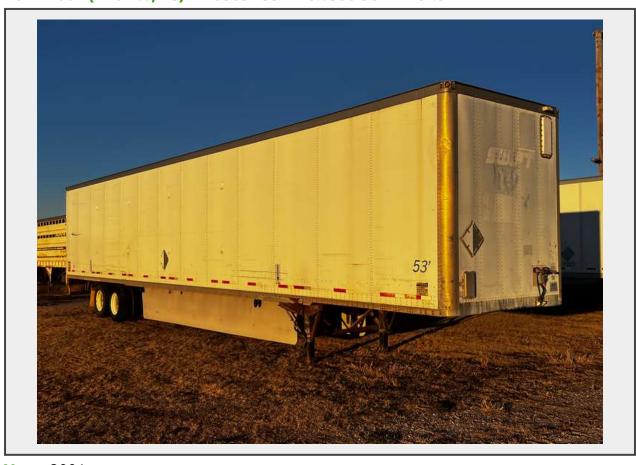

# **Sale Name:** December 5th, 2023 Agriculture & Construction Equipment Auction **LOT 19084 (Wichita, KS) - Wabash 53' Enclosed Semi-Trailer**

**Year** 2001

Make WABASH

**Model** Wabash National Corporation

## **Product Description:**

- This lot contains a Wabash 53' Enclosed Semi-Trailer.
- The trailer appeared to be in good and usable condition at the time of consignment.
- See pictures for more details and dimensions.
- Personal inspections are recommended.