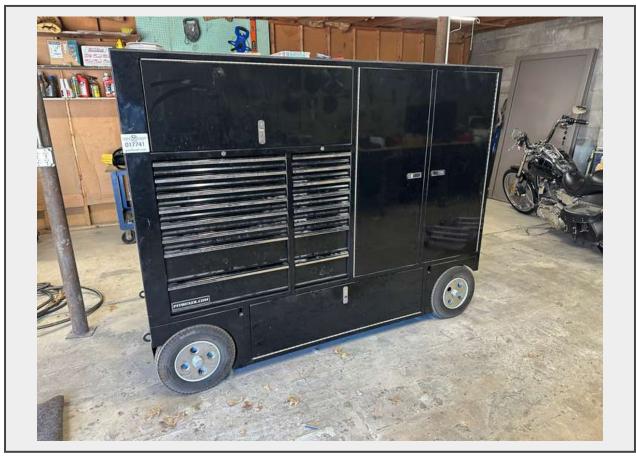

## **Product Description:**

- This lot contains a Pitboxes Large Wheeled Toolbox as pictured.
- Aluminum 16 drawer roller bearing tool box.
- 34" W x 86"L x 66"T
- Like new condition.
- Each storage compartment has 3 shelves.

- Storage for aerosol cans, etc. on end.
- Storage drawer between wheels on each side.
- See pictures for more details.
- Personal inspections are recommended.