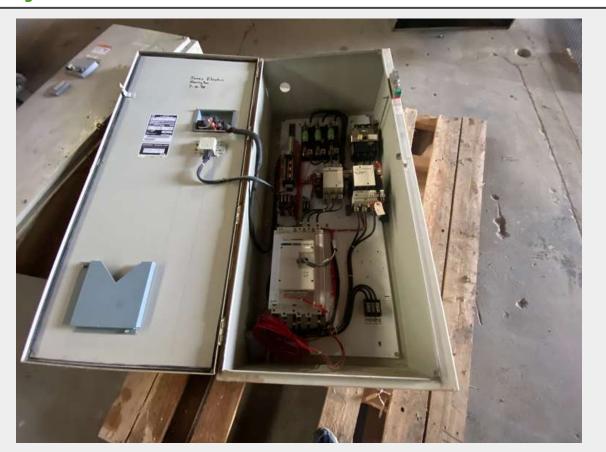

# Sale Name: January 23, 2024 Agriculture & Construction Equipment Auction LOT 15260 (Herrington, KS) - (2) Square D Altistart Airscrew Soft Start Reduced Voltage Starters

Make Square D Model Altistart Horse Power 50 Voltage 230

# **Product Description:**

- This lot contains (2) Square D Altistart Airscrew Soft Start Reduced Voltage Starters as pictured.
- See pictures for more details.
- Personal inspections are recommended.