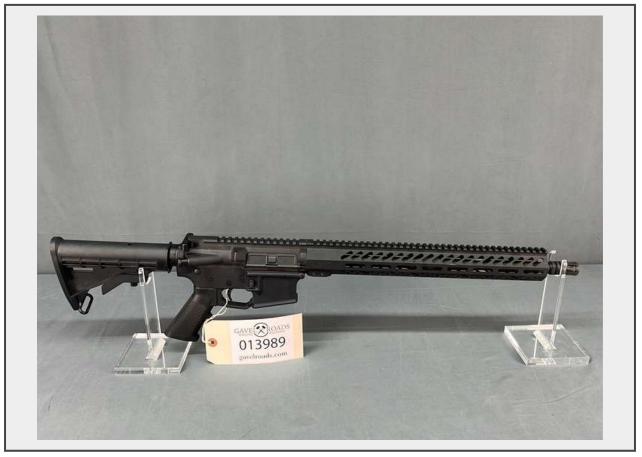

Sale Name: June 18th, 2024 Guns & Sporting Goods Auction LOT 13989 (Wichita, KS) - Wise Anderson AM-15 Multi-Cal Rifle w/(2) Mags -Loaded

Make Wise Anderson Model AM-15 Serial Number 20267765 Caliber Multi Action Semi-Auto Total # of Magazines/Clips 2-Loaded w/Ammo

## **Product Description:**

- This lot contains a Wise Anderson AM-15 Multi-Cal Rifle w/(2) Mags Loaded.
- See pictures for more details.
- Personal inspections are recommended.