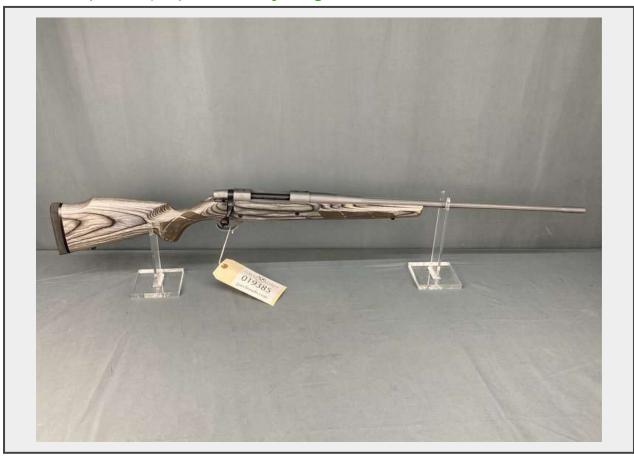

# LOT 19385 (Wichita, KS) - Weatherby Vanguard 300Win Bolt Action Rifle NIB

Make Weatherby Model Vanguard

Serial Number VB333525

Caliber 300Win
Action Bolt

**New In Box** New In Box

w/Box w/Box

### **Product Description:**

- This lot contains a Weatherby Vanguard 300Win Bolt Action Rifle NIB.
- See pictures for more details.
- Personal inspections are recommended.