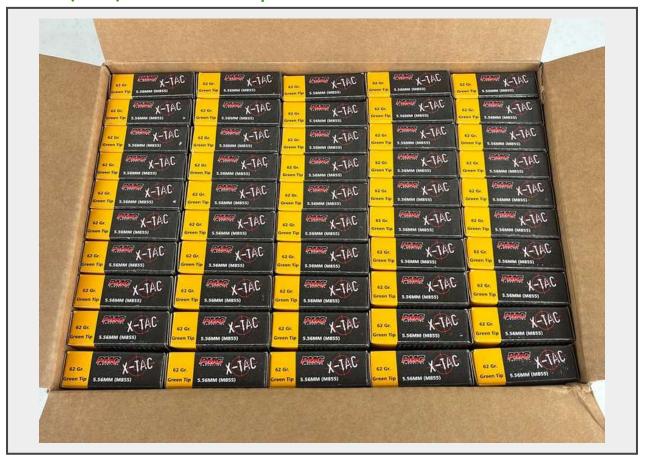

Sale Name: June 18th, 2024 Guns & Sporting Goods Auction

LOT 20086A (Wichita, KS) - (1) CASE of (50) Boxes of 20 Rounds New PMC X-TAC 5.56mm (M855) .62 Grain Green Tip Centerfire Rifle

Make PMC
Model X-TAC
Caliber 5.56mm
# of Rounds 1000

## **Product Description:**

- This lot contains (1) CASE of (50) Boxes of 20 Rounds New PMC X-TAC 5.56mm (M855) .62 Grain Green Tip Centerfire Rifle Cartridges.
- See pictures for more details.
- Personal inspections are recommended.