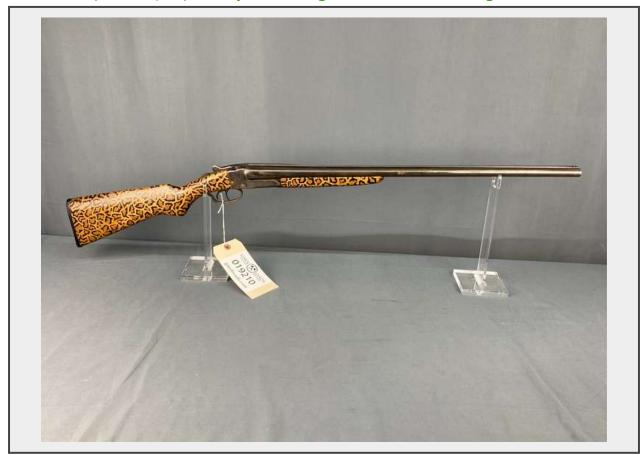

# LOT 19210 (Wichita, KS) - Newport CN 20ga Double Barrel Shotgun

Make Newport
Model CN
Serial Number E46927
Caliber 20ga
Action Breakover

#### **Product Description:**

- This lot contains a Newport CN 20ga Double Barrel Shotgun.
- See pictures for more details.
- Personal inspections are recommended.