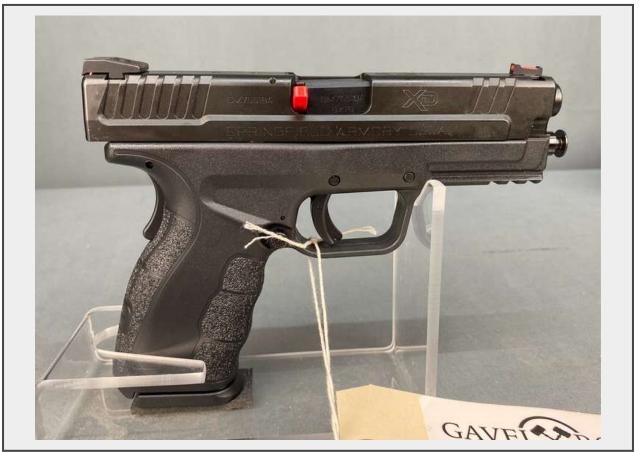

Sale Name: June 18th, 2024 Guns & Sporting Goods Auction LOT 20187 (Wichita, KS) - Springfield Armory XD Mod2 9mm Pistol

Make Springfield Armory Model XD Mod2 Serial Number GM765184 Caliber 9x19 Action Semi-Auto w/Case w/Case Total # of Magazines/Clips 5

#### **Product Description:**

- This lot contains a Springfield Armory XD Mod2 9mm Pistol.
- See pictures for more details.
- Personal inspections are recommended.