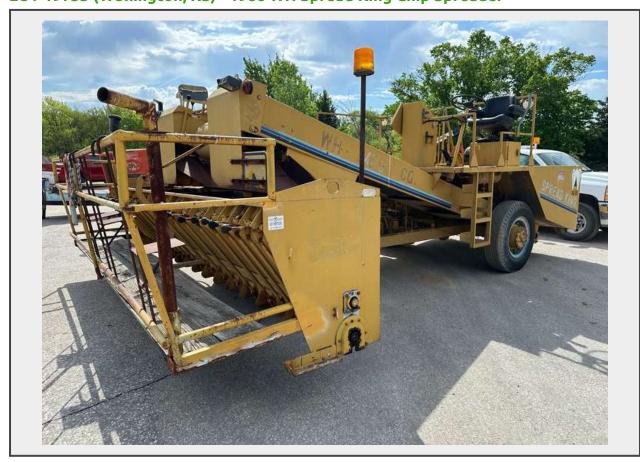

# Sale Name: May 28th, 2024 Agriculture & Construction Equipment Auction LOT 19733 (Wellington, KS) - 1988 WH Spread King Chip Spreader

Make WH

**Model** Spread King

Hours 864

## **Product Description:**

- This lot contains a 1988 WH Spread King Chip Spreader as pictured.
- The chip spreader started and ran with a jump.

- There is a hydraulic leak on pump.
- See pictures/videos for more details.
- Personal inspections are recommended.