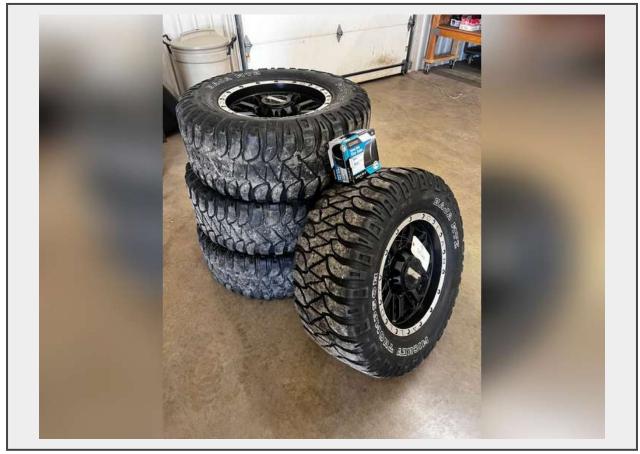

### Sale Name: May 28th, 2024 Agriculture & Construction Equipment Auction

LOT 20288 (Wichita, KS) - (4) 3/4 Ton Tires on Wheels

Make Mickey Thompson Model Baja MTZ Radial Tire Size 33x12.50R17LT

# **Product Description:**

- This lot contains (4) 3/4 Ton Tires on Wheels.
- The wheels appeared to be in good and usable condition at the time of consignment.

- 8 Lug, 3/4 Ton. Lug nuts in separate box (see pictures).
- See pictures for more details.
- Personal inspections are recommended.