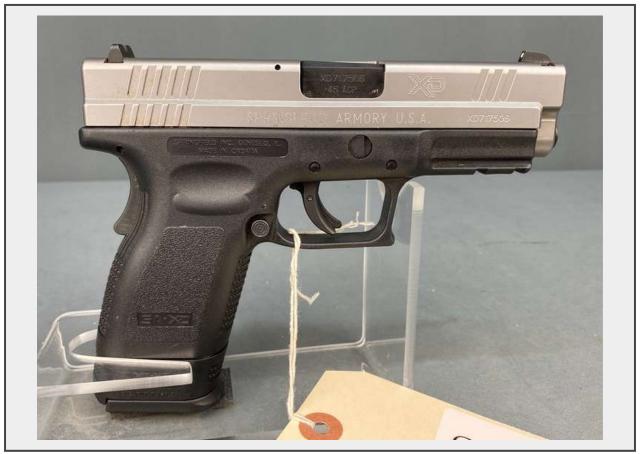

Sale Name: June 18th, 2024 Guns & Sporting Goods Auction LOT 20295 (Wichita, KS) - Springfield Armory XD-45 45ACP Pistol

Make Springfield Armory Model XD-45 Serial Number XD717506 Caliber 45ACP Action Semi-Auto w/Case w/Case Total # of Magazines/Clips 1

### **Product Description:**

- This lot contains a Springfield Armory XD-45 45ACP Pistol.
- See pictures for more details.
- Personal inspections are recommended.