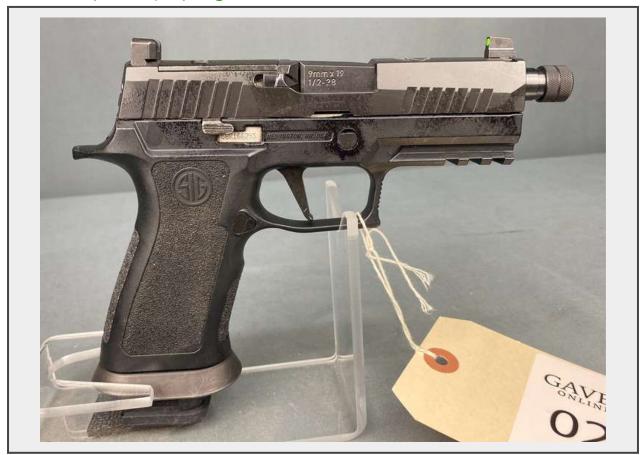

## LOT 20307 (Wichita, KS) - Sig Sauer P320 9x19 Pistol

Make Sig Sauer Model P320

Serial Number 58K166293

Caliber 9x19

**Action** Semi-Auto

w/Case w/Case

Total # of Magazines/Clips 1

### **Product Description:**

- This lot contains a Sig Sauer P320 9x19 Pistol.
- See pictures for more details.
- Personal inspections are recommended.