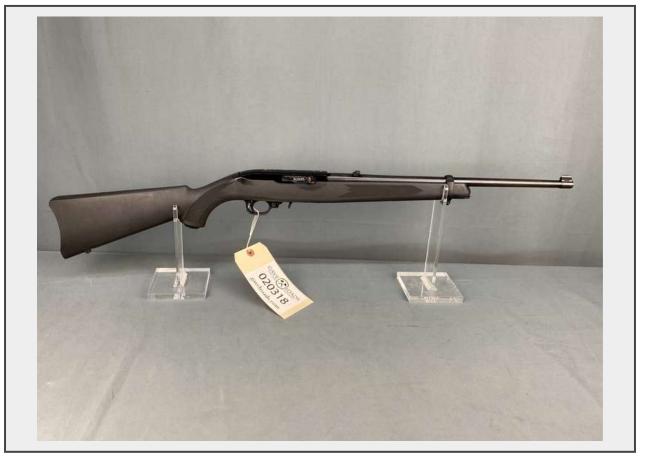

Sale Name: June 18th, 2024 Guns & Sporting Goods Auction LOT 20318 (Wichita, KS) - Ruger 10/22 22LR Rifle

Make Ruger Model 10/22 Serial Number 0022-16005 Caliber 22LR Action Semi-Auto Total # of Magazines/Clips 1

## **Product Description:**

- This lot contains a Ruger 10/22 22LR Rifle.
- See pictures for more details.
- Personal inspections are recommended.