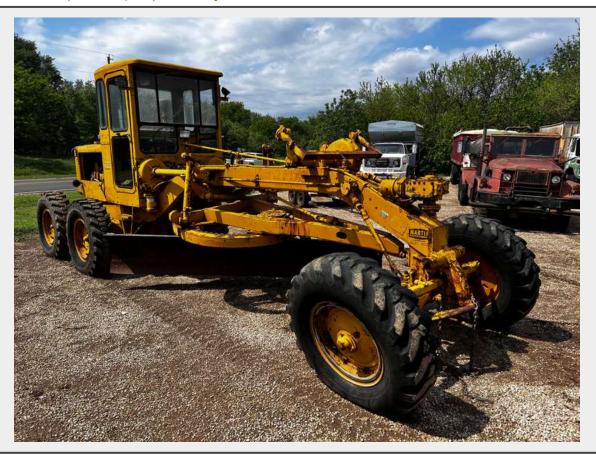

# Sale Name: May 28th, 2024 Agriculture & Construction Equipment Auction LOT 20328 (Andale, KS) - Caterpillar 70D3200 Motor Grader - Bad Motor

Make CAT

**Tire Size** 13.00-24

## **Product Description:**

- This lot contains a Caterpillar 70D3200 Motor Grader Bad Motor as pictured.
- Does not run.
- See pictures for more details.

• Personal inspections are recommended.