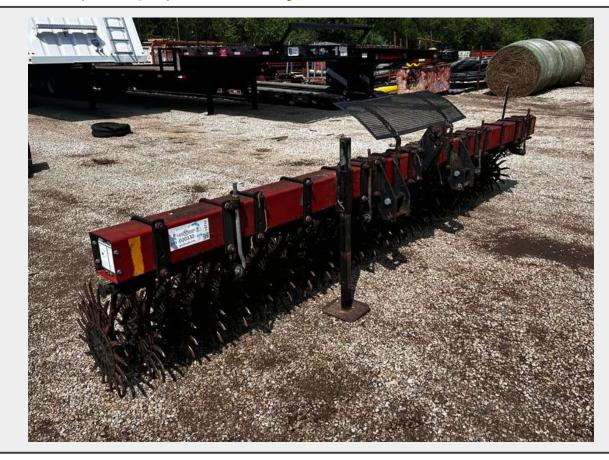

## Sale Name: May 28th, 2024 Agriculture & Construction Equipment Auction

LOT 20330 (Andale, KS) - Hiniker Rotary Hoe

Make Hiniker

# **Product Description:**

- This lot contains a Hiniker Rotary Hoe as pictured.
- See pictures for more details.
- Personal inspections are recommended.