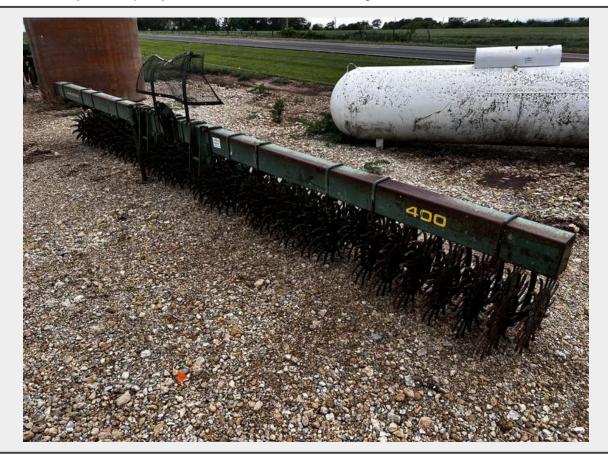

## Sale Name: May 28th, 2024 Agriculture & Construction Equipment Auction

LOT 20357 (Andale, KS) - John Deere 400 Row Crop Cultivator

Make John Deere Model 400

# **Product Description:**

- This lot contains a John Deere 400 Row Crop Cultivator as pictured.
- See pictures for more details.
- Personal inspections are recommended.