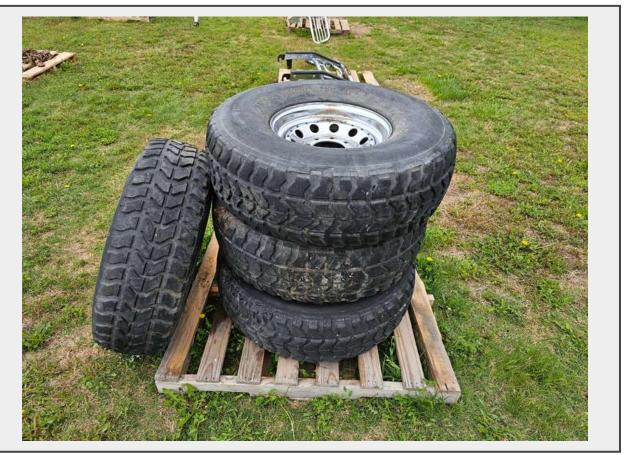

Sale Name: May 28th, 2024 Agriculture & Construction Equipment Auction LOT 21340 (Gypsum, KS) - 3/4 Ton Chevy/Ford/Dodge Rims & Goodyear 37 x 12.50 x R16.5LT Military Tires

Make Goodyear Model Wrangler Military Tire Size 37 x 12.50 x R16.5LT

## **Product Description:**

- This lot contains 3/4 Ton Chevy/Ford/Dodge Rims & Goodyear 37 x 12.50 x R16.5LT Military Tires as pictured.
- See pictures for more details.
- Personal inspections are recommended.