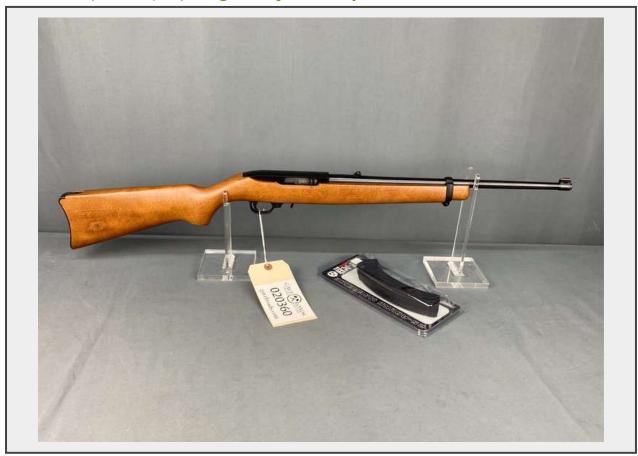

# Sale Name: June 18th, 2024 Guns & Sporting Goods Auction LOT 20360 (Wichita, KS) - Ruger Fifty Years 10/22 22LR Rifle

Make Ruger Model 10/22

**Serial Number** 829-34150

Caliber 22LR

**Action** Semi-Auto

## **Product Description:**

- This lot contains a Ruger Fifty Years 10/22 22LR Rifle.
- See pictures for more details.
- Personal inspections are recommended.