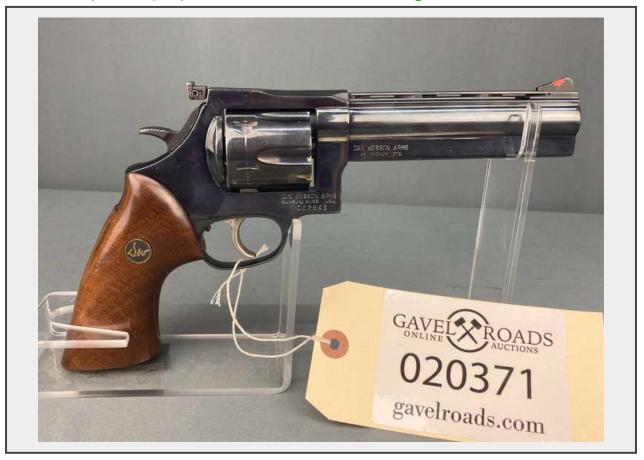

Sale Name: June 18th, 2024 Guns & Sporting Goods Auction

LOT 20371 (Wichita, KS) - Dan Wesson Arms 44V 44Mag Revolver

Make Dan Wesson Arms

Model 44V

Serial Number 002946

Caliber 44Mag

### **Product Description:**

- This lot contains a Dan Wesson Arms 44V 44Mag Revolver.
- See pictures for more details.
- Personal inspections are recommended.