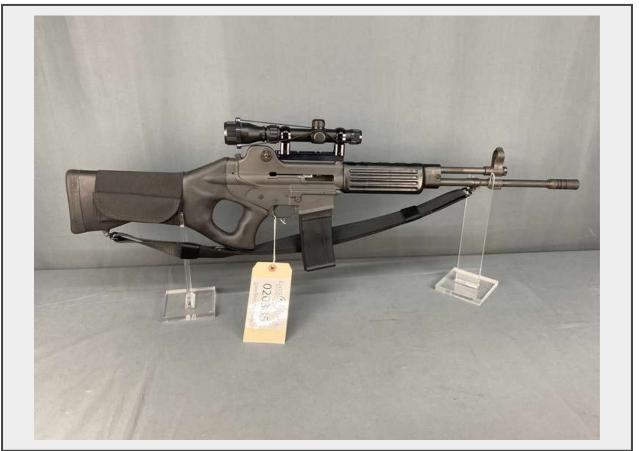

Sale Name: June 18th, 2024 Guns & Sporting Goods Auction LOT 20385 (Wichita, KS) - Daewoo DR-200cal 223 Rifle w/Scope

Make Daewoo Model DR-200 Serial Number 432952 Caliber 223 Action Bolt w/Scope w/Scope w/Sling w/Sling w/Case w/Case Total # of Magazines/Clips 1

## **Product Description:**

• This lot contains a Daewoo DR-200 223cal Rifle w/Scope.

- See pictures for more details.
- Personal inspections are recommended.