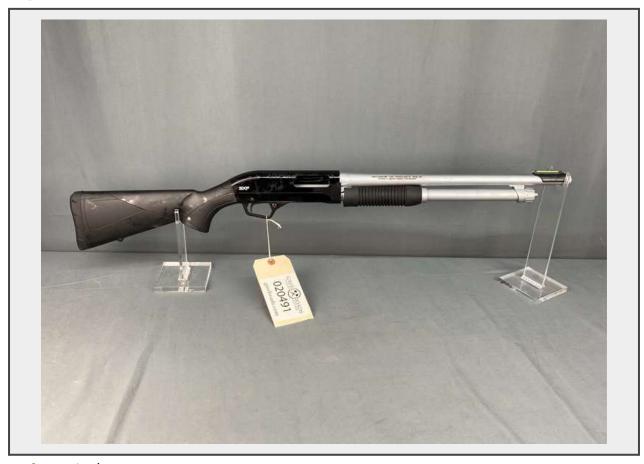

# LOT 20491 (Wichita, KS) - Winchester SXP Marine Defender 12ga Pump Shotgun NIB

Make Winchester

Model SXP Marine Defender

Serial Number TR6023-018812SP

Caliber 12ga
Action Pump

**New In Box** New In Box

w/Box w/Box

## **Product Description:**

- This lot contains a Winchester SXP Marine Defender 12ga Pump Shotgun NIB.
- See pictures for more details.
- Personal inspections are recommended.