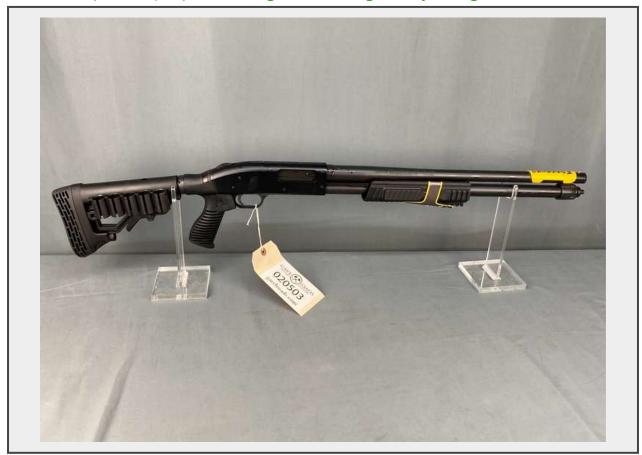

# LOT 20503 (Wichita, KS) - Mossberg 590 Flex 12ga Pump Shotgun NIB

Make Mossberg Model 590 Flex

Serial Number V1787112

Caliber 12ga Action Pump

**New In Box** New In Box

w/Box w/Box

## **Product Description:**

- This lot contains a Mossberg 590 Flex 12ga Pump Shotgun NIB.
- See pictures for more details.
- Personal inspections are recommended.