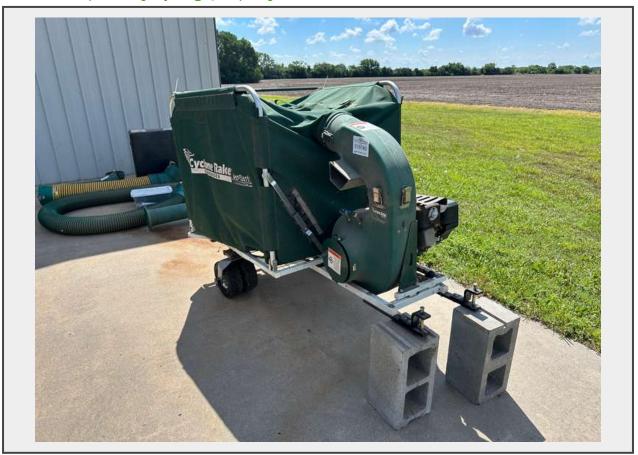

# Sale Name: June 11th, 2024 Agriculture & Construction Equipment Auction LOT 19740 (Conway Springs, KS) - Cyclone Rake Commander Lawn Vac

Make Cyclone

Model Commander

## **Product Description:**

- This lot contains a Cyclone Rake Commander Lawn Vac as pictured.
- The item appeared to be in working condition at time of consignment.
- JetPath Vacuum System.

- Power Bagger Kit #222.
- Came off a Bad Boy MZ mower. Company offers Adaptors for many mowers.
- See pictures/video for more details.
- Personal inspections are recommended.