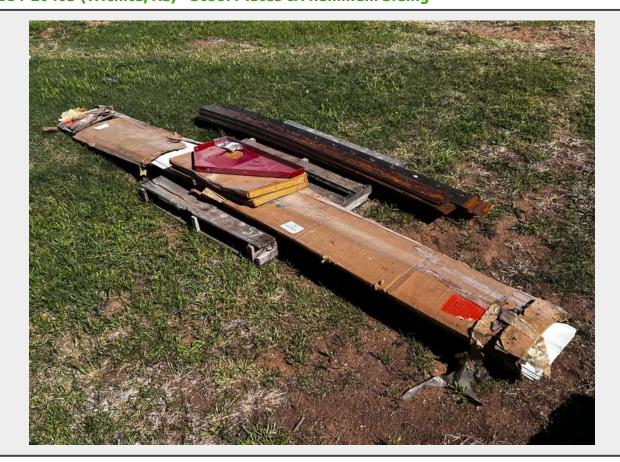

# **Sale Name:** June 11th, 2024 Agriculture & Construction Equipment Auction **LOT 20403 (Wichita, KS) - Steel Plates & Aluminum Siding**

#### **Product Description:**

- This lot contains Steel Plates & Aluminum Siding as pictured.
- See pictures for more details.
- Personal inspections are recommended.