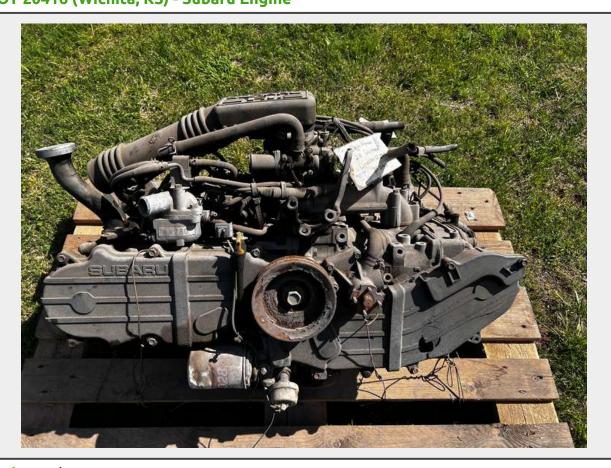

# **Sale Name:** June 11th, 2024 Agriculture & Construction Equipment Auction **LOT 20416 (Wichita, KS) - Subaru Engine**

Make Subaru

**Engine Serial Number** EA82SAA4AG

# **Product Description:**

- This lot contains a Subaru Engine as pictured.
- See pictures for more details.
- Personal inspections are recommended.