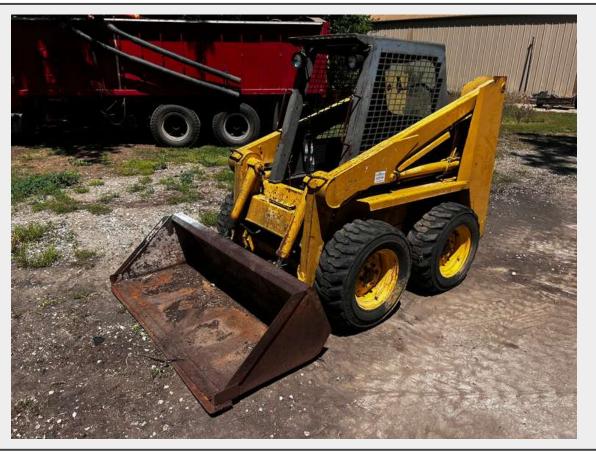

# **Sale Name:** June 11th, 2024 Agriculture & Construction Equipment Auction

LOT 20548 (Conway Springs, KS) - Gehl 4625 SX Skid Steer

Make GEHL Model 4625 SX Hours 2997

**Tire Size** 10-16.5

# **Product Description:**

- This lot contains Gehl 4625 SX Skid Steer as pictured.
- Right Side Drive Motor Does Not Work.

- Bucket is approximately 65.5"W x 32"D.
- See pictures for more details.
- Personal inspections are recommended.