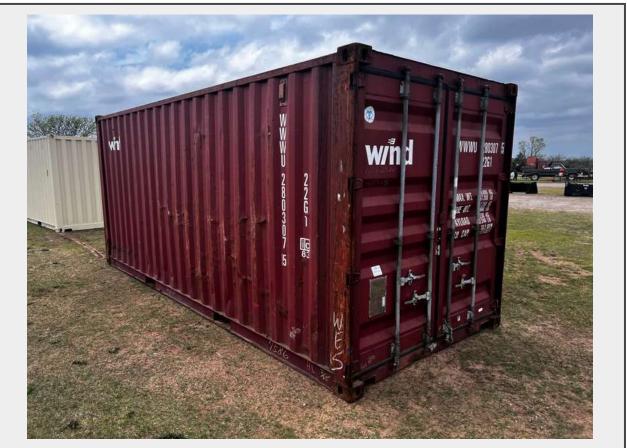

Sale Name: June 11th, 2024 Agriculture & Construction Equipment Auction LOT 20163 (Wichita, KS) - 20' Shipping Container

### **Product Description:**

- This lot contains a 20' Shipping Container as pictured.
- Manufacture date 04/2008.
- Maximum Gross Weight 67,200lbs.
- See pictures for more details and dimensions.
- Personal inspections are recommended.