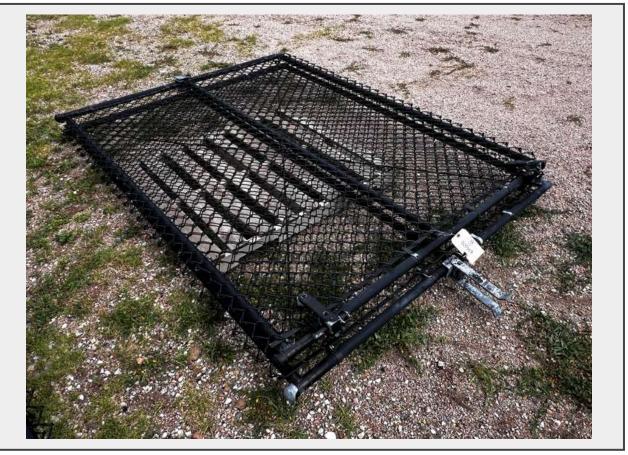

Sale Name: June 11th, 2024 Agriculture & Construction Equipment Auction LOT 20569 (Wichita, KS) - (2) 6' x 8' Chain Link Gates

### **Product Description:**

- This lot contains (2) 6' x 8' Chain Link Gates.
- The gates appeared to be in used but usable condition.
- See pictures for more details.
- Personal inspections are recommended.