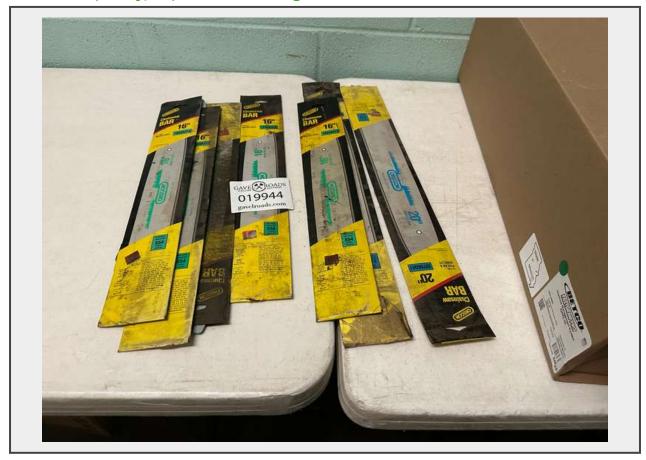

## LOT 19944 (Derby, KS) - Assorted Oregon Chainsaw Bars

## **Product Description:**

- This lot contains Assorted Oregon Chainsaw Bars as pictured.
- Some 16" and 20"
- See pictures for more details.
- Personal inspections are recommended.