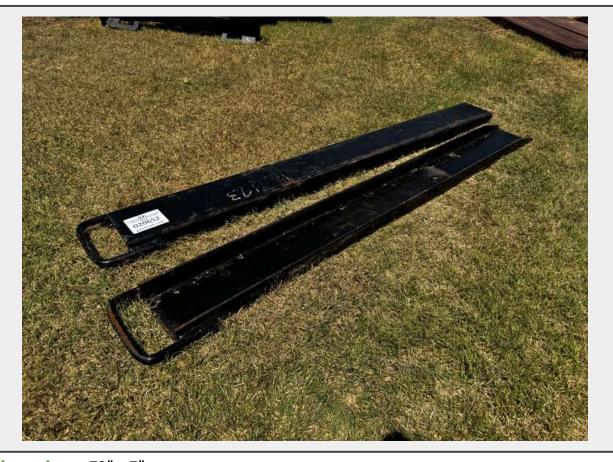

# Sale Name: July 23rd, 2024 Agriculture & Construction Equipment Auction

LOT 20652 (Wichita, KS) - 6' Fork Extensions

Dimensions 72" x 7"

# **Product Description:**

- This lot contains 6' Fork Extensions.
- The extensions appeared to be in solid and usable condition.
- See pictures for more details.
- Personal inspections are recommended.