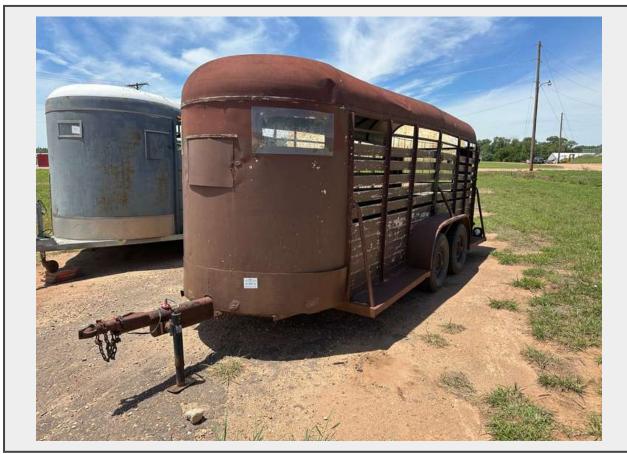

# LOT 19913 (Kingman, KS) - 16' Livestock Trailer

Type Livestock
Tires ST205/75R15
Dimensions 16'

Deck Wood

Title Status NO TITLE

### **Product Description:**

- This lot contains a 16' Livestock Trailer as pictured.
- See pictures for more details.
- Personal inspections are recommended.