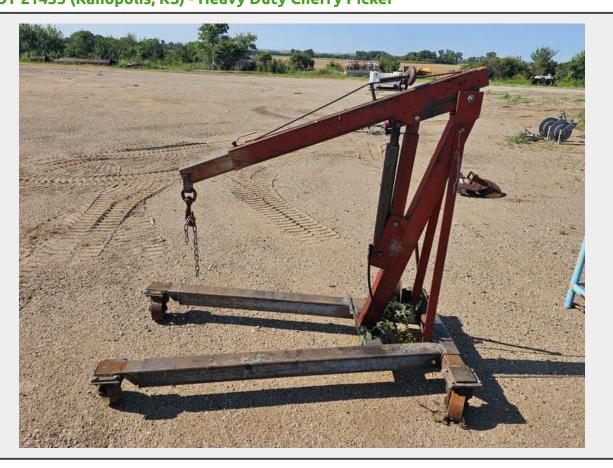

# **Sale Name:** August 6th, 2024 Agriculture & Construction Equipment Auction **LOT 21435 (Kanopolis, KS) - Heavy Duty Cherry Picker**

# **Product Description:**

- This lot contains a Heavy Duty Cherry Picker as pictured.
- · Cherry picker would lift but cylinder leaks.
- See pictures for more details.
- Personal inspections are recommended.