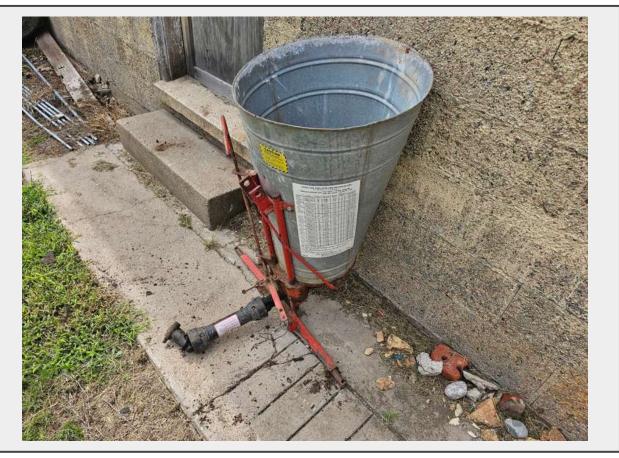

# **Sale Name:** September 3rd, 2024 Agriculture & Construction Equipment Auction LOT 21485 (Clay Center, KS) - Herd Sure-Feed 3 Point PTO Seed Broadcaster

Make Herd
3 PT Y

# **Product Description:**

- This lot contains a Herd Sure-Feed 3 Point PTO Seed Broadcaster as pictured.
- See pictures for more details.
- Personal inspections are recommended.