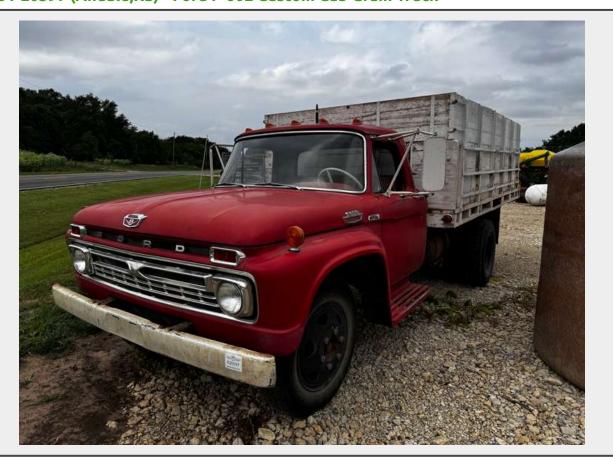

# **Sale Name:** September 3rd, 2024 Agriculture & Construction Equipment Auction LOT 20597 (Andale,KS) - Ford F-602 Custom Cab Grain Truck

Make Ford Model F-602 VIN F60CK794715 Odometer 45855 Tires 8.25-20 Locks Manual Windows Manual

## **Product Description:**

- This lot contains a Ford F-602 Custom Cab Grain Truck as pictured.
- \*Driver's side window is broken\*
- Truck started and ran at time of consignment.
- See pictures for more details.
- Personal inspections are recommended.