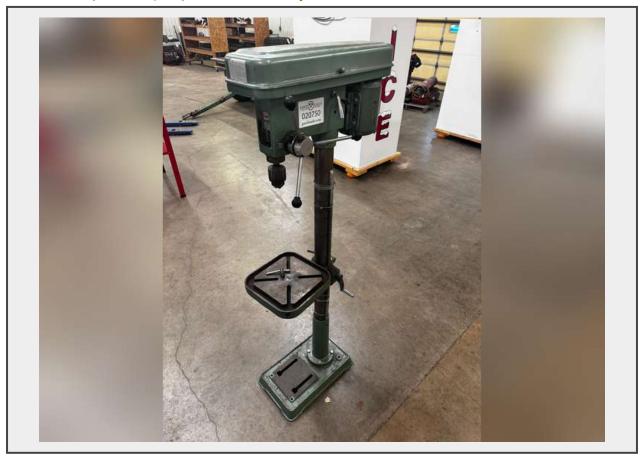

# **Sale Name:** September 17th, 2024 Agriculture & Construction Equipment Auction LOT 20750 (Wichita, KS) - Alltrade 12 Speed Floor Drill Press

Year 1983 Make Alltrade Model 967-D-1234

## **Product Description:**

- This lot contains a Alltrade 12 Speed Floor Drill Press as pictured.
- Manufacture date 1983.

- 5/8 Inch.
- Drill Press was operational at time of consignment.
- See pictures for more details.
- Personal inspections are recommended.