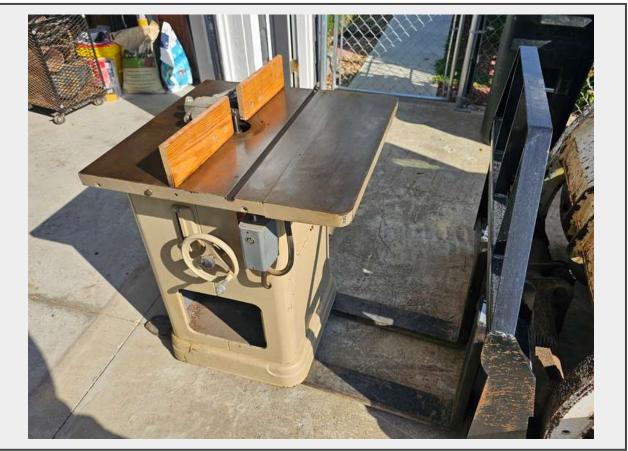

Sale Name: September 17th, 2024 Agriculture & Construction Equipment Auction LOT 21503 (Topeka, KS) - Delta 3-Phase Shaper

Make Delta Serial Number 76-7458

# **Product Description:**

- This lot contains a Delta 3-Phase Shaper as pictured.
- See pictures for more details.
- Personal inspections are recommended.