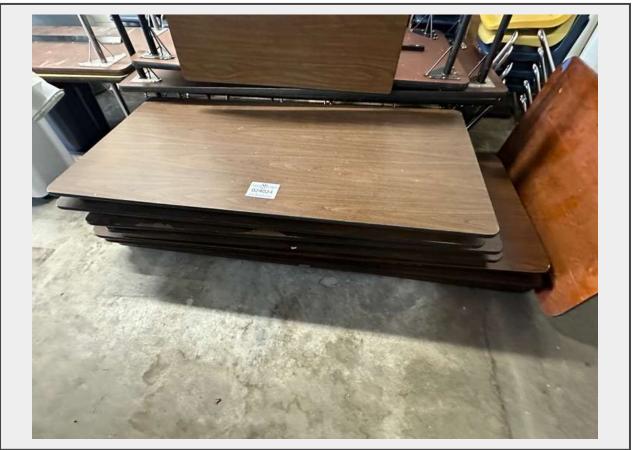

Sale Name: September 17th, 2024 Agriculture & Construction Equipment Auction LOT 24024 (Hoisington, KS) - (7) Folding Tables

**Dimensions** (4)5' & (3)6'

# **Product Description:**

- This lot contains (7) Folding Tables as pictured.
- (4)5' & (3)6' Tables.
- See pictures for more details.
- Personal inspections are recommended.