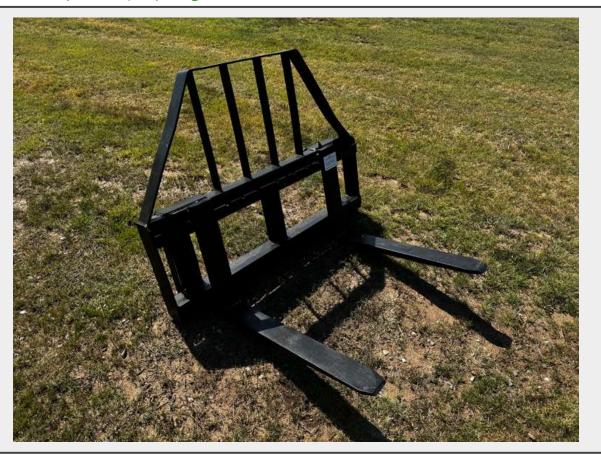

# Sale Name: September 17th, 2024 Agriculture & Construction Equipment Auction LOT 20765 (Wichita, KS) - High Back Fork Attachment

## **Product Description:**

- This lot contains a High Back Fork Attachment as pictured.
- The item appeared to be in used condition.
- See pictures for more details.
- Personal inspections are recommended.