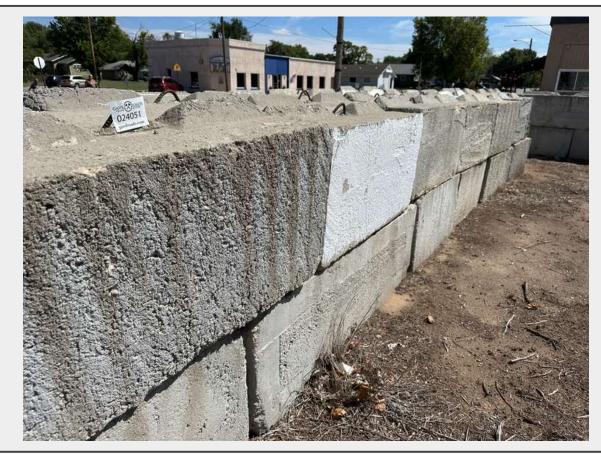

## Sale Name: October 1st, 2024 Agriculture & Construction Equipment Auction

LOT 24051 (Norwich, KS) - (10) 2' x 2' x 4' Cement Blocks

Dimensions 2' x 2' x 4'

## **Product Description:**

- This lot contains (10) 2' x 2' x 4' Cement Blocks as pictured.
- He will have means to load the blocks available.
- See pictures for more details.
- Personal inspections are recommended.