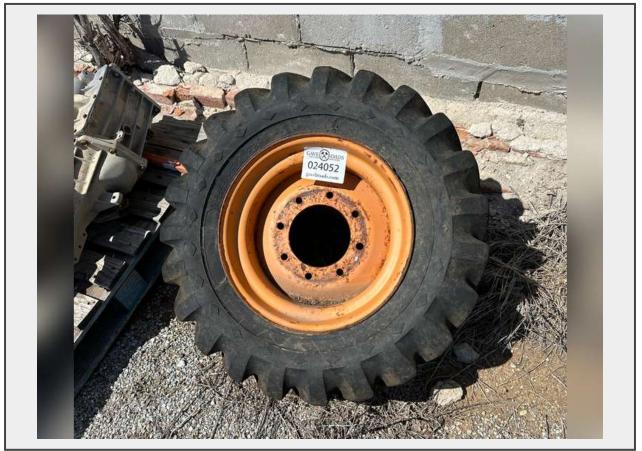

Sale Name: October 1st, 2024 Agriculture & Construction Equipment Auction LOT 24052 (Norwich, KS) - Skid Steer Rim and Tire

**Description Consignor:** Gene Rich

Location: Milton, KS

## **Product Description:**

- This lot contains a Skid Steer Rim and Tire as pictured.
- See pictures for more details.
- Personal inspections are recommended.