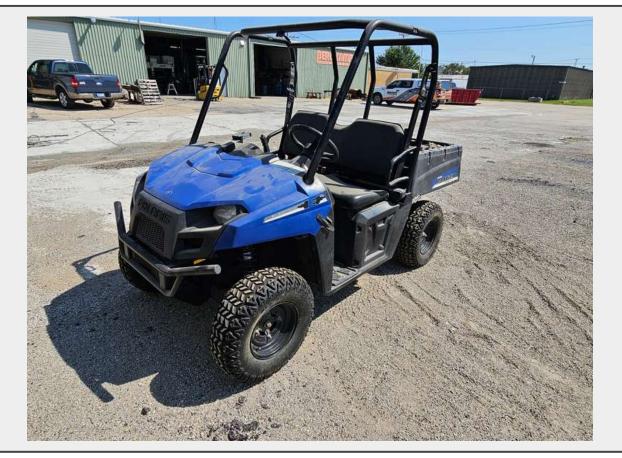

### LOT 21553 (Salina, KS) - Polaris Ranger EV Electric SXS

Make Polaris
Model Ranger EV
Drive Type 4x4

### **Product Description:**

- This lot contains a Polaris Ranger EV Electric SXS as pictured.
- · Comes with all batteries.

- \*Has electrical issues of some sort.
- See pictures for more details.
- Personal inspections are recommended.