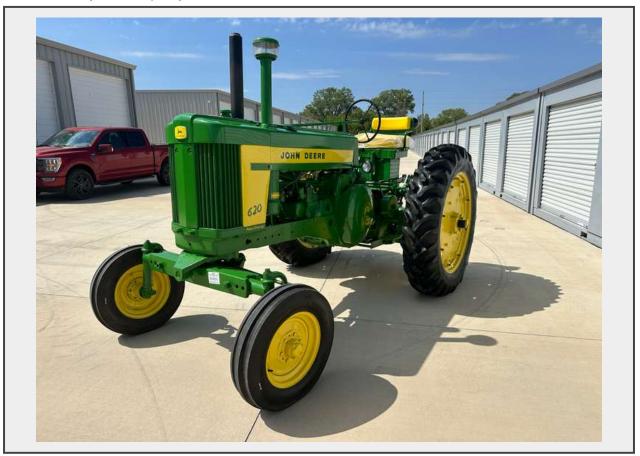

## Sale Name: October 1st, 2024 Agriculture & Construction Equipment Auction

LOT 24055 (Wichita, KS) - 1957 John Deere 620 Tractor

**Year** 1957

Make John Deere

Model 620

**Serial Number** 6211576/6205764

Hours 1

## **Product Description:**

- This lot contains a 1957 John Deere 620 Tractor as pictured.
- The tractor started and ran at time of consignment.
- Meticulous restoration. Many new or lightly used parts to make a clean restored tractor.
- Recently completed, very low hours on rebuilt motor.
- Shift column was rebuilt, maybe a little stiff until broke in.
- PTO, Dual Hydraulics, Power Steering.
- See pictures/video for more details.
- Personal inspections are recommended.